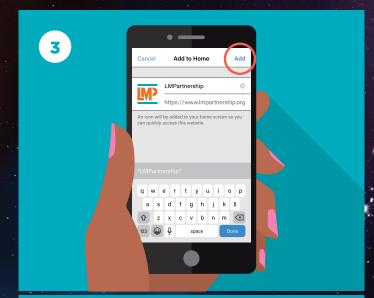

A new screen will pop up. Touch the icon for "Add to Home Screen." (If you don't see it, scroll to the right until you find it.)

On the next screen, touch the word "Add" in the top right corner.

Now find the **LMP logo** on your home screen (scroll to the right if you have more than one screen). Touch it — you've got the website at your fingertip.