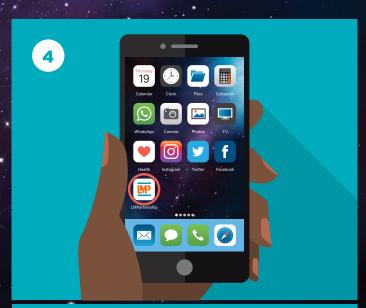

A new screen will pop up. Touch the icon for "Add to Home Screen." (If you don't see it, scroll to the right until you find it.)

On the next screen, touch the word "Add" in the top right corner.

Now find the **LMP logo** on your home screen (scroll to the right if you have more than one screen). Touch it — you've got the website at your fingertip.