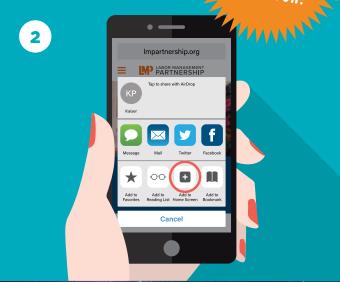

## SNAP! IT'S AN 'APP'

Put an icon for LMPartnership.org on your phone

GET TO THE SITE WITH ONE TOUCH!

Open up your phone's browser and go to **LMPartnership.org**. Touch the **square with the arrow**. (it's in the bottom band on your screen — if you don't see it, scroll down and it will show up).

A new screen will pop up. Touch the icon for "Add to Home Screen." (If you don't see it, scroll to the right until you find it.)

On the next screen, touch the word "Add" in the top right corner.

Now find the **LMP logo** on your home screen (scroll to the right if you have more than one screen). Touch it — you've got the website at your fingertip.