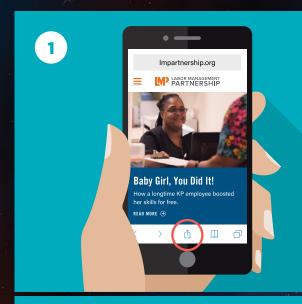

## SNAP! IT'S AN 'APP'

Put an icon for LMPartnership.org on your phone

GET TO THE SITE WITH ONE TOUCH!

Open up your phone's browser and go to **LMPartnership.org**. Touch the **square with the arrow**. (it's in the bottom band on your screen — if you don't see it, scroll down and it will show up).