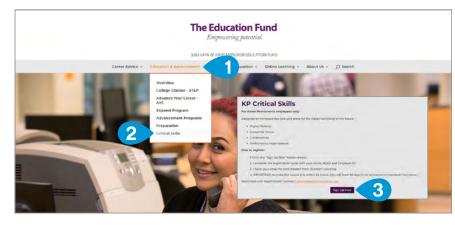

#### **ED FUND MEMBERS:**

- Visit theedfund.org and hover over **1** "Education & Advancement" on the navigation bar.
- Click on "Critical Skills."
- Scroll down and click on "Sign Up 3 Now" under KP Critical Skills and follow registration instructions.