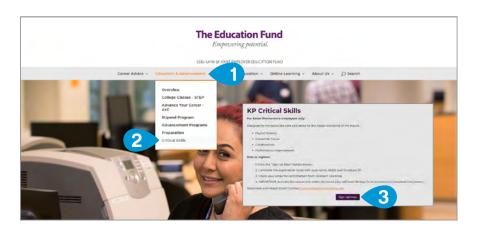

#### **ED FUND MEMBERS:**

- Visit **theedfund.org** and hover over "Education & Advancement" on the navigation bar.
- Click on "Critical Skills."
- Scroll down and click on "Sign Up Now" under KP Critical Skills and follow registration instructions.