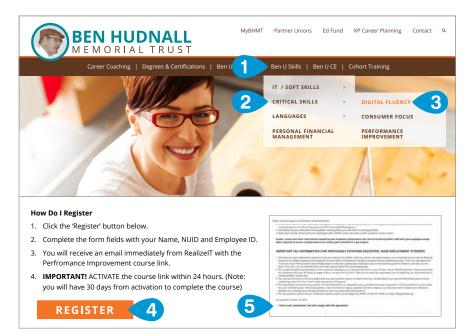

#### **BHMT MEMBERS:**

- Go to **bhmt.org** and hover over "Ben U Skills" on the navigation bar.
- Prom the drop-down menu, hover over "Critical Skills."
- Click on "Digital Fluency" and read through the course information.
- At the bottom of the Consumer Focus page, click on the "Register" button.
- Read through the BHMT Student Agreement and click "I agree."