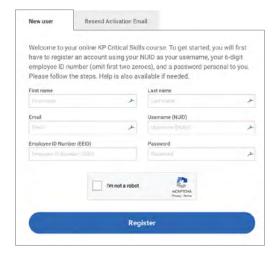

# COMPLETE YOUR REGISTRATION

Once at the New user registration page, complete the required fields to sign up and log in!

Need help with registration?

Please contact:

support@realizeitlearning.com