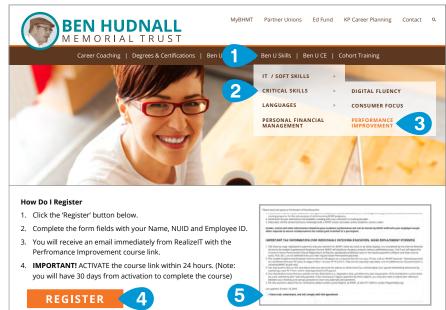

#### **BHMT MEMBERS:**

- Go to **bhmt.org** and hover over "Ben U Skills" on the navigation bar.
- Prom the drop-down menu, hover over "Critical Skills."
- Click on "Performance Improvement" and read through the course information.
- At the bottom of the Performance Improvement page, click on the "Register" button.
- Read through the BHMT Student Agreement and click "I agree."